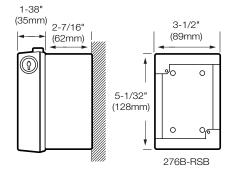

A key (supplied) is required to reset mechanism.

For semi flush mounting use a standard North-American 4 inch square box with single gang plaster cover having an overall minimum depth of 2-1/4 inches (57mm). For surface mounting use a Cat. No. 276B-RSB surface back box.