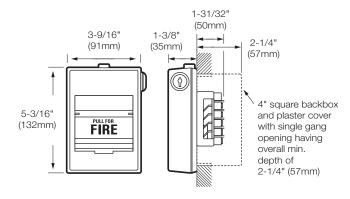

A key (supplied) is required to reset mechanism.

For semi flush mounting use a standard North-American 4 inch square box with single gang plaster cover having an overall minimum depth of 2-1/4 inches (57mm). For surface mounting use a Cat. No. 276B-RSB surface back box.