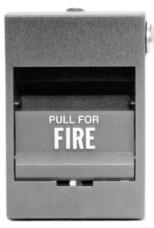

#### Operation

To initiate an alarm and break the glass rod on the 276B-1120, pull down on the handle marked "Pull for Fire".

The alarm handle latches in the pulled position until the station is manually reset. To reset, the station is opened using a Cat. No. 276-K1 key supplied with the station; the toggle switch is restored to its normal position, the break glass rod is replaced and the station is reclosed.