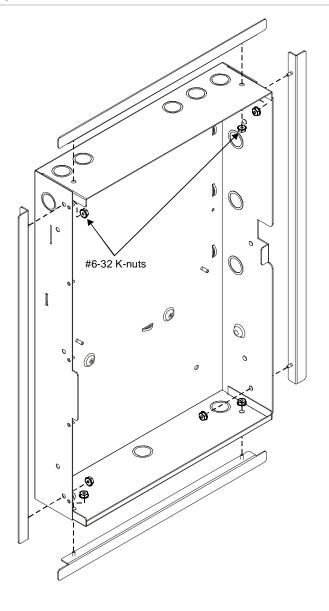

## Installation

Remove the 1/4-inch knockouts in the cabinet box and then attach the trim ring kit to the cabinet box as shown in Figure 2 using the hardware provided.

**Note:** You must attach the trim ring kit before placing the cabinet box in the wall.

Figure 1: Semiflush mounting the cabinet box

Figure 2: Trim kit installation