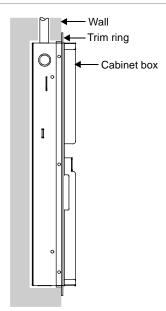

## **Description**

The SA-TRIM1 and SA-TRIM2 trim kits are used to semiflush mount the cabinet box (see Figure 1). The two models are described in the table below.

| Model    | Description                                                      |
|----------|------------------------------------------------------------------|
| SA-TRIM1 | Trim ring kit for 64 point control panels                        |
| SA-TRIM2 | Trim ring kit for 127/254 point and 250/500 point control panels |

Figure 1: Semiflush mounting the cabinet box

Figure 2: Trim kit installation