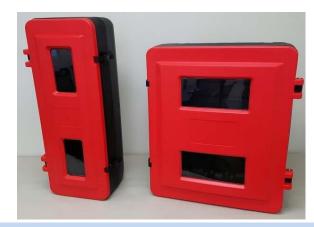

## ABS Extinguisher/Hose/Valve Cabinet - Surface Mounted

Ideal for use in outdoor environments. The WB-ABS cabinet has anti UV properties and a neoprene gasket for a water resistant seal. 2x latches with built in hasps for padlock (not incl.) if required. 2x Plexi windows ensures good visability of equipment and overall door strength.

## **Construction Specifications:**

2.5MM ABS ContructionBlack Tub / Red DoorNeoprene Gasket2x Snap Closures2x Clear Acrylic Viewing Panels

|         |                                                                                               | Measurements (mm) |     |     |     |     |     |     |
|---------|-----------------------------------------------------------------------------------------------|-------------------|-----|-----|-----|-----|-----|-----|
|         | Capacity                                                                                      | Α                 | В   | С   | D   | Е   | F   | G   |
| WB-ABS1 | 1x 20lb Dry Chemical Fire Extinguisher                                                        | 830               | 750 | 260 | 215 | 320 | 280 | 200 |
| WB-ABS2 | 2x 20lb Dry Chemical Fire Extinguishers <i>or</i> 75ft 1 1/2" Rack Hose w/ 1 1/2" Angle Valve | 710               | 620 | 270 | 200 | 580 | 530 | 430 |