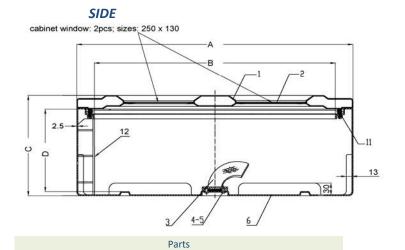

## **Construction Specifications:**

2.5MM ABS ContructionBlack Tub / Red DoorNeoprene Gasket2x Snap Closures2x Clear Acrylic Viewing Panels

|         |                                                                                               | Measurements (mm) |     |     |     |     |     |     |
|---------|-----------------------------------------------------------------------------------------------|-------------------|-----|-----|-----|-----|-----|-----|
|         | Capacity                                                                                      | Α                 | В   | С   | D   | Е   | F   | G   |
| WB-ABS1 | 1x 20lb Dry Chemical Fire Extinguisher                                                        | 830               | 750 | 260 | 215 | 320 | 280 | 200 |
| WB-ABS2 | 2x 20lb Dry Chemical Fire Extinguishers <i>or</i> 75ft 1 1/2" Rack Hose w/ 1 1/2" Angle Valve | 710               | 620 | 270 | 200 | 580 | 530 | 430 |

## **SECTION DETAIL (mm):**

- 1 Door
- 2 Acrylic Viewing Panels
- 3-5 Woven Nylon Restraining Strap & Tension Buckle
- 6 Tul
- 7-10 Buckle (x2)
- 11 Neoprene Gasket Seal
- 12 Base Plate