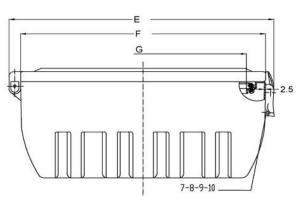

## **Construction Specifications:**

2.5MM ABS ContructionBlack Tub / Red DoorNeoprene Gasket2x Snap Closures2x Clear Acrylic Viewing Panels

|         |                                                                                               | Measurements (mm) |     |     |     |     |     |     |
|---------|-----------------------------------------------------------------------------------------------|-------------------|-----|-----|-----|-----|-----|-----|
|         | Capacity                                                                                      | Α                 | В   | С   | D   | Е   | F   | G   |
| WB-ABS1 | 1x 20lb Dry Chemical Fire Extinguisher                                                        | 830               | 750 | 260 | 215 | 320 | 280 | 200 |
| WB-ABS2 | 2x 20lb Dry Chemical Fire Extinguishers <i>or</i> 75ft 1 1/2" Rack Hose w/ 1 1/2" Angle Valve | 710               | 620 | 270 | 200 | 580 | 530 | 430 |

## TOP/BOTTOM