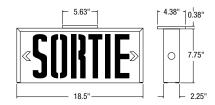

5W

## **CIRCUITRY - SELF-POWERED**

- LED ultra bright light source
- 120/347VAC Input, field selectable
- 4W power consumption single or double face
- High-performance, sealed Ni-Cad battery
- 90 minutes emergency duration (standard)
   120 minutes emergency duration is optional
- Solid state transfer and battery charger



#### **MECHANICAL**

- 20 Gauge steel construction
- Slide out faceplates and backplates for rapid and simple installation
- Snap out directional chevrons/arrows
- Universal spider knockout pattern stamped into backplate for junction box mounting
- Universal models include ceiling or end mount, field installable canopy kit c/w spider plate
- Multiple conduit entry knockouts
- White powder coat finish standard, other finishes and colours optional

## **DIMENSIONS**





# **ORDERING GUIDE**

|                              |                                                      | M             |                                                                             |                                                                                                                                                               |                         |
|------------------------------|------------------------------------------------------|---------------|-----------------------------------------------------------------------------|---------------------------------------------------------------------------------------------------------------------------------------------------------------|-------------------------|
| Series                       | Nbr of