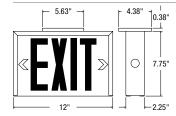

3.5W

## **CIRCUITRY - SELF-POWERED**

- LED ultra bright light source
- 120/347VAC Input, field selectable
- 4W power consumption single or double face
- High-performance, sealed Ni-Cad battery
- 90 minutes emergency duration (standard)
   120 minutes emergency duration is optional
- Solid state transfer and battery charger



#### **MECHANICAL**

- 20 Gauge steel construction
- Slide out faceplates and backplates for rapid and simple installation
- Snap out directional chevrons/arrows
- Universal spider knockout pattern stamped into backplate for junction box mounting
- Universal models include ceiling or end mount, field installable canopy kit c/w spider plate
- Multiple conduit entry knockouts
- White powder coat finish standard, other finishes and colours optional

## **DIMENSIONS**





# **ORDERING GUIDE**

|                              |                                                      | M             |                                                                             |                                                                                                                                                               |                         |
|------------------------------|------------------------------------------------------|---------------|-----------------------------------------------------------------------------|---------------------------------------------------------------------------------------------------------------------------------------------------------------|-------------------------|
| Series                       | Nbr o