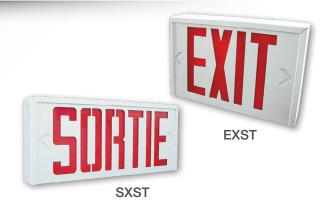

# **EXST/SXST**

#### DESCRIPTION

The EXST/SXST series of commercial steel signs features a slim profile that eliminates light leaks combined with a simple, easy to install design. Available in AC only, AC/DC and internally self-powered versions.