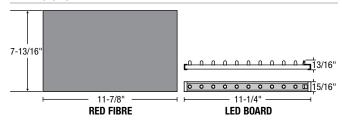

gh brightness LEDs with a 20 year life expectancy. Also included are two high visibility, red fibre panels. The LEDRTRO can be hardwired for 120V applications or can be installed with one of four, optional 120V Quick Connect bases. The LEDRTRO is also available with universal DC backup voltages in 6V, 12V, and 24VDC.

#### **FEATURES**

- LED Ultra-bright light source 20 year life expectancy
- 120 or 277VAC Input, field selectable
- 1.8 Watt power consumption
- Emergency DC wattages as follows:

**6VDC** = 0.9W **12VDC** = 1.0W **4VDC** = 1.8W

- High-impact, UV stabilized thermoplastic sleeve providing complete electric insulation
- Superior adhesion, double-sided mounting tape
- Optional Quick Connect bases available:
- Candelabra
- Intermediate
- Medium
- DC Bayonet

## **DIMENSIONS**



## **ORDERING GUIDE**

# LEDRTRO

| Series  | Quick connect socket/base(s)                                                                                                                                                                  | Optional backup voltage                                                                            |
|---------|-----------------------------------------------------------------------------------------------------------------------------------------------------------------------------------------------|----------------------------------------------------------------------------------------------------|
| LEDRTRO | C - Candelabra (120VAC only) I - Intermediate (120VAC only) M - Medium (120VAC only) D - DC bayonet (120VAC only) U - Universal (C, I, M & D)