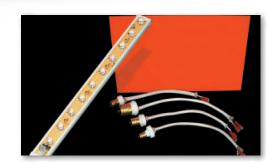

#### DESCRIPTION

The LEDRTRO exit sign LED retrofit replacement kit allows old, inefficient exit signs to be upgraded to modern LED type signs. Power consumption typically drops from 30W to just 1.8W per sign! The LEDRTRO utilizes long-life, high brightness LEDs with a 20 year life expectancy. Also included are two high visibility, red fibre panels. The LEDRTRO can be hardwired for 120V applications or can be installed with one of four, optional 120V Quick Connect bases. The LEDRTRO is also available with universal DC backup voltages in 6V, 12V, and 24VDC.

- High-impact, UV stabilized thermoplastic sleeve providing complete electric insulation
- Superior adhesion, double-sided mounting tape
- Optional Quick Connect bases available:
- Candelabra
- Intermediate
- Medium
- DC Bayonet