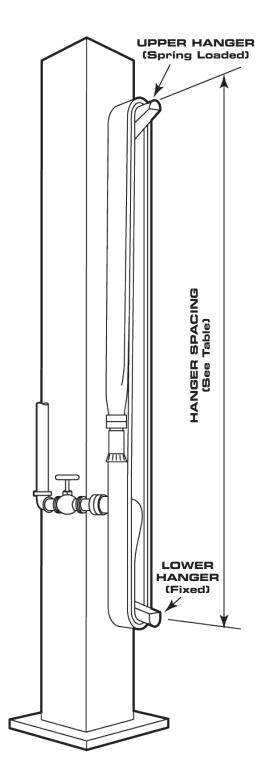

## FIRETECH® Hose Hanger

**FireTech™ HOSE HANGERS** are constructed of aluminum alloy and conveniently accommodate lined or unlined hose, up to 2¹/₂". The top shoulder is spring loaded so that water pressure or a single pull is sufficient to release the hose. It also stores hose close to walls or columns to minimize damage as well as allowing for fewer bends in the hose, prolonging its life.

## **FEATURES**

- Hose instantly releases with a single pull
- Keeps hose close to walls or columns, minimizing damage from forklifts, etc.
- Fewer bends and larger radiuses prolong life of hose
- Low cost and easy to install

**Total Loops Of Hose** 

|          |      | 2   | 3   | 4   |
|----------|------|-----|-----|-----|
| e Length | 50'  | 12' | 8'  | 6'  |
|          | 75'  |     | 12' | 9'  |
| Hose     | 100' |     |     | 12' |