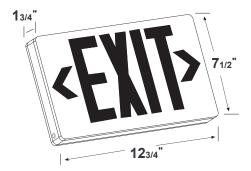

internal battery to LED board for minimum 90 minute emergency illumination
- Fully automatic solid-state, two-rate charger initiates battery charging to recharge a discharged battery in 24 hours

### **Mounting**

- EZ-snap mounting canopy included for top or end mount
- Universal K/O pattern on back plate for wall mount

### **Housing**

- Injection molded, engineering-grade, 5VA flame-retardant, high-impact-resistant thermoplastic in white or black finish
- EZ-snap out Chevron directional indicators
- Compact, low-profile design

## Warranty/Listing

- Five year warranty on all electronics and housing (battery pro-rated for five years)
- Meets UL924, NFPA 101 Life Safety Code, NEC, OSHA, local and state codes
- UL listed for damp locations  $(0^{\circ}C 50^{\circ}C)$

## **Dimensions**