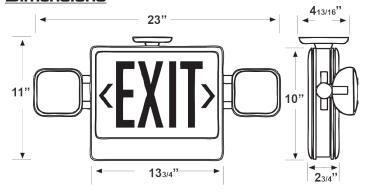

e transfer switch automatically connects the internal battery to LED board/lamp heads for minimum 90-minute emergency illumination.
- Solid-state, two-rate charger fully recharges battery in 24 hours.

#### Mounting

- EZ-snap mounting canopy included for top or end mount.
- Universal Knockout pattern on back plate for wall mount.

### **Housing**

- Injection molded, engineering grade, 5VA flame retardant, high-impact resistant, thermoplastic in a white (LED4 and LED7) or black finish (LED4B).
- EZ snap out Chevron directional indicators.

## Warranty/Listing

- Five year warranty on all electronic and housing. Battery prorated for five years
- Meets UL924, NFPA 101, Life Safety Code, NEC, OSHA
- UL listed for damp locations.  $(20^{\circ}\text{C} 40^{\circ}\text{C})$

## **Dimensions**