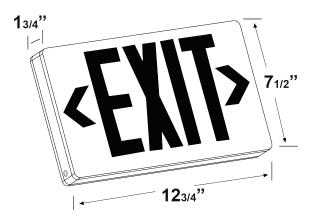

# LED EXIT SIGN



## <u>Illumination</u>

• Ultra-bright, energy efficient, long-life Red LED.

## **Electrical**

• Dual 120/277 voltage.

#### **Mounting**

- EZ-snap mounting canopy included for top or end mount.
- Universal Knockout pattern on back plate for wall mount.

#### **Housing**

- Injection molded, engineering grade, 5VA flame retardant, high-impact resistant, thermoplastic construction in white finish.
- EZ snap out chevron directional indicators.
- Compact, low-profile design.

# Warranty/Listing

- Five year warranty.
- UL listed in accordance with UL924.
- UL listed for damp locations  $(32^{\circ}F 120^{\circ}F)$ .

#### **Dimensions**