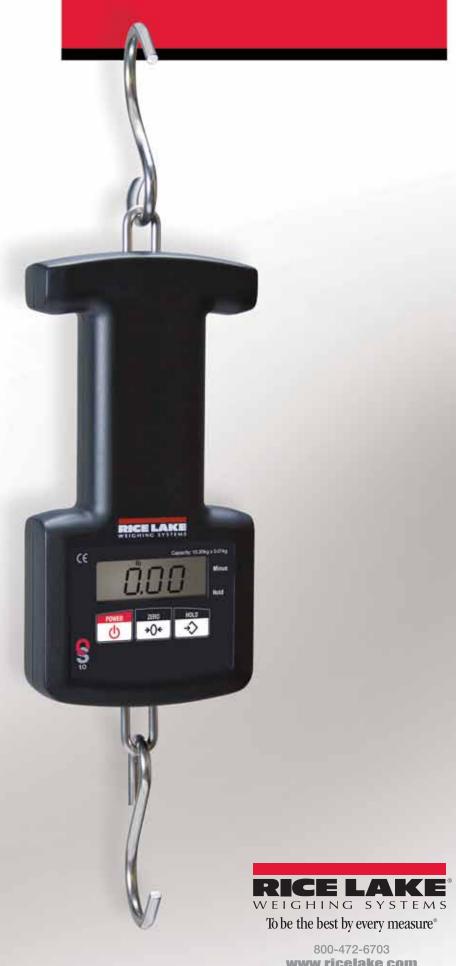

## The OS On-Site Hanging Scale The handiest scale to have at any site.

Suspend the OS scale by the sturdy steel top S-hook or hold it comfortably in your hand for weighing. This easy-to-transport scale is powered by two AA batteries—the adjustable auto-off feature assures long battery life. Carrying case and steel top S-hook are included.

## **Standard Features**

- Hold function
- Units of measure kg/lb/lb-oz
- LCD display
- · Adjustable automatic shutoff
- Ergonomically designed housing for ease of holding in your hand
- Battery operated, (2) AA batteries included
- · Carrying case and top S-hook included

## **Specifications**

Keyboard: 3 key membrane panel for POWER/ZERO, UNITS, HOLD

**Dimensions:** Overall height with top S-hook

10.43 in x 2.54 in x 1.26 in (265 mm x 90 mm x 32 mm)

Overall height without top S-hook