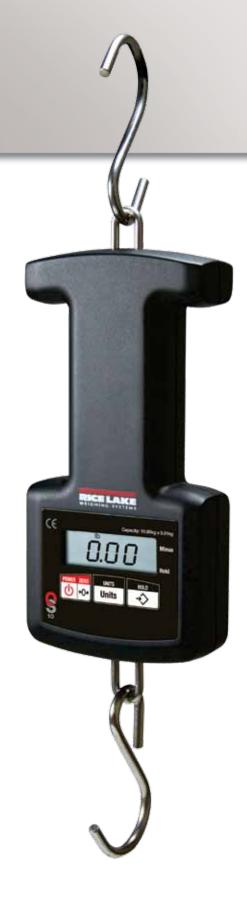

## The OS On-Site Hanging Scale The handiest scale to have at any site.

Suspend the OS scale by the sturdy steel top S-hook or hold it comfortably in your hand for weighing. This easy-to-transport scale is powered by two AA batteries—the adjustable auto-off feature assures long battery life. Carrying case and steel top S-hook are included.

## **Standard Features**

- Hold function
- Units of measure kg/lb/lb-oz
- LCD display
- · Adjustable automatic shutoff
- Ergonomically designed housing for ease of holding in your hand
- Battery operated, (2) AA batteries included
- · Carrying case and top S-hook included

## **Specifications**

Keyboard: 3 key membrane panel for POWER/ZERO, UNITS, HOLD

**Dimensions:** Overall height with top S-hook

10.43 in x 2.54 in x 1.26 in (265 mm x 90 mm x 32 mm)

Overall height without top S-hook

7.68 in x 3.5 in x 1.26 in (195 mm x 90 mm x 32 mm)

Accuracy: Accurate to 0.3% of full scale within temperature range Operating Temperature: 32°F to 104°F

Warranty: One-year limited warranty

To be the best by every measure®