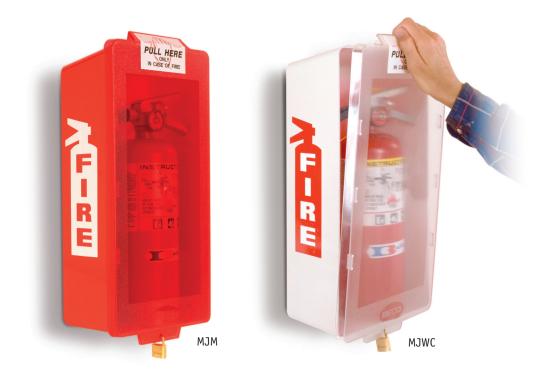

## MARK I JR. SERIES CABINETS

Cabinets feature breakaway covers that provide easy access to extinguishers, while their polished "window" areas offer easy viewing of pressure gauges. Padlocks also allow service techs quick, easy access for monthly inspections and annual maintenance. Cabinets come complete with a brass lock, cover, and a screen-printed pictogram. Accomodates extinguishers with a maximum height of  $16^{3}/_{4}$ ".

## Features:

- Injection molded ABS plastic cabinets won't dent or rust
- All components are corrosion resistant
- No glass to break or sharp corners to cause injury
- Costs less than metal cabinets
- Cabinets are light and nest easily together for easy storage and transportation