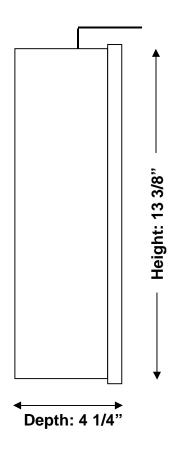

## Side View

<u>Outside Dimensions:</u> H: 13 3/8" x W: 13 3/8" x D: 4 ¼"

Inside Dimensions: H: 12 13/16" x W: 12 13/16" x D: 4"

<u>Options:</u> Stainless Steel with Satin Finish #4