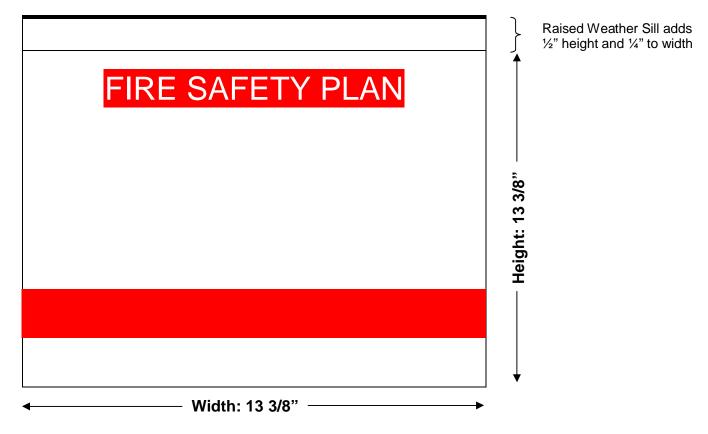

## Front View

<u>Outside Dimensions:</u> H: 13 3/8" x W: 13 3/8" x D: 4 ¼"

Inside Dimensions: H: 12 13/16" x W: 12 13/16" x D: 4"

<u>Options:</u> Stainless Steel with Satin Finish #4