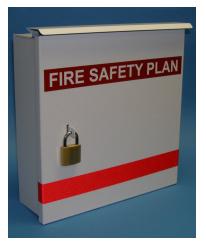

## FIRE SAFETY PLAN BOX PART# FSPB1

Our Fire Safety Plan box is made 18 gauge Satin Coat Steel construction with stainless steel rivets and piano hinge, weather proof door seal, overhanging sill and UV resistant decal for maximum weather protection and durability.

## Features:

- Electrostatically applied Baked White Enamel finish
- Neoprene Weather Gasketing on Door
- Fire Safety Plan Deco
- Weather Protection Sill at Top
- Stainless Steel Rivets and Piano Hinge